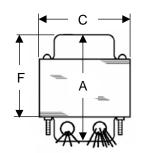

## **Product Data Sheet**

Telephone: +44 (0) 1246 488 360 Email: support@trans-amp.co.uk Website: www.trans-amp.co.uk

Description

Fender Tweed Deluxe Mains transformer

Part no.

TT4716

Issue no.

| Dimensions in mm |    | Electrical Data                       |                               |
|------------------|----|---------------------------------------|-------------------------------|
| Α                | 90 | Input(s)                              | 2 x 120V (120V or 240V input) |
| В                | 86 | HT open circuit voltage               | 360 - 0 - 360V                |
| С                | 72 | Heater open circuit voltage           | 6.6V Centre tapped            |
| D                | 57 | Rectifier heater open circuit voltage | 5.3V                          |
| E                | 72 |                                       |                               |
| F                | 65 | All leads 300mm long                  |                               |