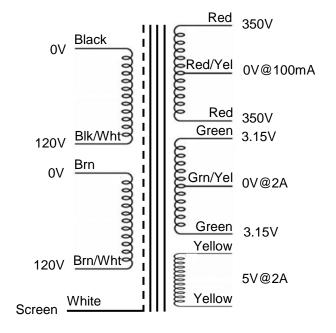

## **Product Data Sheet**

Telephone: +44 (0) 1246 488 360 Email: support@trans-amp.co.uk Website: www.trans-amp.co.uk

Description

Fender Tweed Deluxe Mains transformer

Part no.

TT4716

Issue no.

| Dimensions in mm |    | Electrical Data                       |                               |
|------------------|----|---------------------------------------|-------------------------------|
| Α                | 90 | Input(s)                              | 2 x 120V (120V or 240V input) |
| В                | 86 | HT open circuit voltage               | 360 - 0 - 360V                |
| С                | 72 | Heater open circuit voltage           | 6.6V Centre tapped            |
| D                | 57 | Rectifier heater open circuit voltage | 5.3V                          |
| E                | 72 |                                       |                               |
| F                | 65 | All leads 300mm long                  |                               |