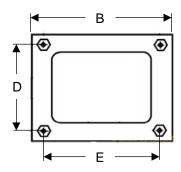

## **Product Data Sheet**

Telephone: +44 (0) 1246 488 360 Email: support@trans-amp.co.uk Website: www.trans-amp.co.uk

Description

Fender Tweed Deluxe Mains transformer

Part no.

TT4716

Issue no.

| Dimensions in mm |    | Electrical Data                       |                               |
|------------------|----|---------------------------------------|-------------------------------|
| Α                | 90 | Input(s)                              | 2 x 120V (120V or 240V input) |
| В                | 86 | HT open circuit voltage               | 360 - 0 - 360V                |
| С                | 72 | Heater open circuit voltage           | 6.6V Centre tapped            |
| D                | 57 | Rectifier heater open circuit voltage | 5.3V                          |
| E                | 72 |                                       |                               |
| F                | 65 | All leads 300mm long                  |                               |